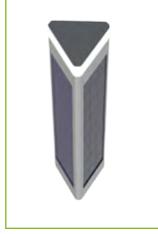

# Photo Light<sub>®</sub>

Smart solar street & outdoor lights

**Bollard** 

www.photolight.eu

## Technical **specifications**

| ENTRY LEVEL                                    |
|------------------------------------------------|
| Dimensions: H 100 cm x L 26 cm                 |
| LED Power : 5-8 w                              |
| Solar module integrated 3x23 = 69 Wp           |
| 3 x Li-ION 3.2V Batteries /20Ah                |
| Light sensor                                   |
| OPTIONS                                        |
| 5-7m motion detector                           |
| Wi-fi programming via smartphone, PC, touchpad |
| Remote maintenance via wi-fi                   |