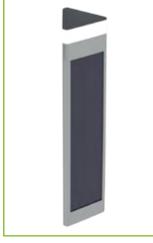

## Technical **specifications**

| ENTRY LEVEL                                    |
|------------------------------------------------|
| Dimensions: H 100 cm x L 26 cm                 |
| LED Power : 5-8 w                              |
| Solar module integrated 3x23 = 69 Wp           |
| 3 x Li-ION 3.2V Batteries /20Ah                |
| Light sensor                                   |
| OPTIONS                                        |
| 5-7m motion detector                           |
| Wi-fi programming via smartphone, PC, touchpad |
| Remote maintenance via wi-fi                   |