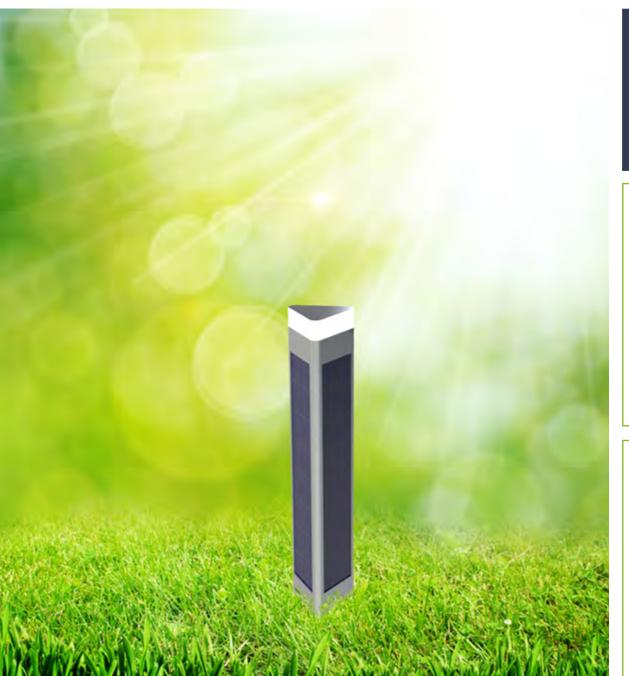

# Photo Light<sub>®</sub>

Smart solar street & outdoor lights

**Bollard** 

www.photolight.eu

### Modern & sleek design

Designed for urban or residential environments and suitable for corporate or private events, the Photolight solar lights are totally autonomous and adapted to all types of locations.

## Technical **specifications**

| ENTRY LEVEL                                    |
|------------------------------------------------|
| Dimensions: H 100 cm x L 26 cm                 |
| LED Power : 5-8 w                              |
| Solar module integrated 3x23 = 69 Wp           |
| 3 x Li-ION 3.2V Batteries /20Ah                |
| Light sensor                                   |
| OPTIONS                                        |
| 5-7m motion detector                           |
| Wi-fi programming via smartphone, PC, touchpad |
| Remote maintenance via wi-fi                   |